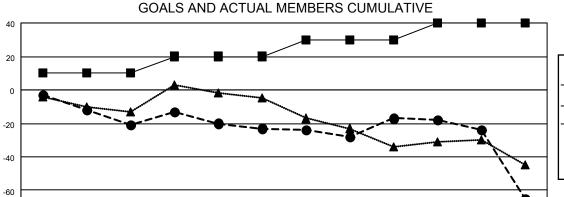

## MONTHLY MEMBERSHIP PROGRESS REPORT

LOCATION MONTANA District 37 Results as of: 6/30/2022

| Clubs  RESULTS FOR 2021-2022 |               |           |               | Members               |                        |                         |                                                    |
|------------------------------|---------------|-----------|---------------|-----------------------|------------------------|-------------------------|----------------------------------------------------|
|                              |               |           |               | RESULTS FOR 2021-2022 |                        |                         |                                                    |
| QUARTER                      | NEW CLUB GOAL | NEW CLUBS | DROPPED CLUBS | QUARTER MEME          | BER GROWTH NET<br>GOAL | MEMBER GROWTH<br>ACTUAL | DROPPED<br>MEMBERS ACTUAL<br>(including transfers) |
| JULY/AUG/SEPT                | 0             | 0         | 1             | JULY/AUG/SEPT         | 10                     | 28                      | 42                                                 |
| OCT/NOV/DEC                  | 1             | 0         | 1             | OCT/NOV/DEC           | 10                     | 52                      | 51                                                 |
| JAN/FEB/MAR                  | 1             | 0         | 0             | JAN/FEB/MAR           | 10                     | 29                      | 20                                                 |
| APR/MAY/JUNE                 | 0             | 0         | 3             | APR/MAY/JUNE          | 10                     | 37                      | 83                                                 |

## GOALS AND ACTUAL NEW CLUBS CUMULATIVE

| -■- MEMBER GROWTH NET GOAL        |
|-----------------------------------|
| - ● - MEMBER GROWTH ACTUAL        |
| - ▲ - LAST YEAR MEMBERSHIP ACTUAL |
|                                   |
|                                   |
|                                   |
|                                   |