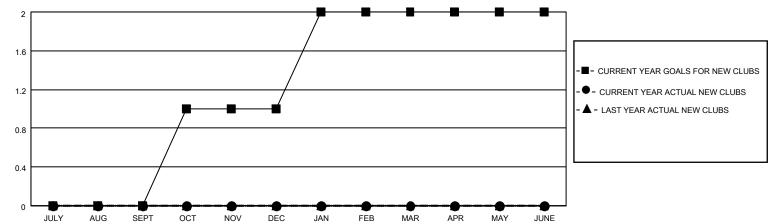

## MONTHLY MEMBERSHIP PROGRESS REPORT

LOCATION MONTANA District 37 Results as of: 6/30/2022

| Clubs  RESULTS FOR 2021-2022 |               |           |               | Members               |                        |                         |                                                    |
|------------------------------|---------------|-----------|---------------|-----------------------|------------------------|-------------------------|----------------------------------------------------|
|                              |               |           |               | RESULTS FOR 2021-2022 |                        |                         |                                                    |
| QUARTER                      | NEW CLUB GOAL | NEW CLUBS | DROPPED CLUBS | QUARTER MEME          | BER GROWTH NET<br>GOAL | MEMBER GROWTH<br>ACTUAL | DROPPED<br>MEMBERS ACTUAL<br>(including transfers) |
| JULY/AUG/SEPT                | 0             | 0         | 1             | JULY/AUG/SEPT         | 10                     | 28                      | 42                                                 |
| OCT/NOV/DEC                  | 1             | 0         | 1             | OCT/NOV/DEC           | 10                     | 52                      | 51                                                 |
| JAN/FEB/MAR                  | 1             | 0         | 0             | JAN/FEB/MAR           | 10                     | 29                      | 20                                                 |
| APR/MAY/JUNE                 | 0             | 0         | 3             | APR/MAY/JUNE          | 10                     | 37                      | 83                                                 |

## GOALS AND ACTUAL NEW CLUBS CUMULATIVE

| -■- MEMBER GROWTH NET GOAL        |
|-----------------------------------|
| - ● - MEMBER GROWTH ACTUAL        |
| - ▲ - LAST YEAR MEMBERSHIP ACTUAL |
|                                   |
|                                   |
|                                   |
|                                   |